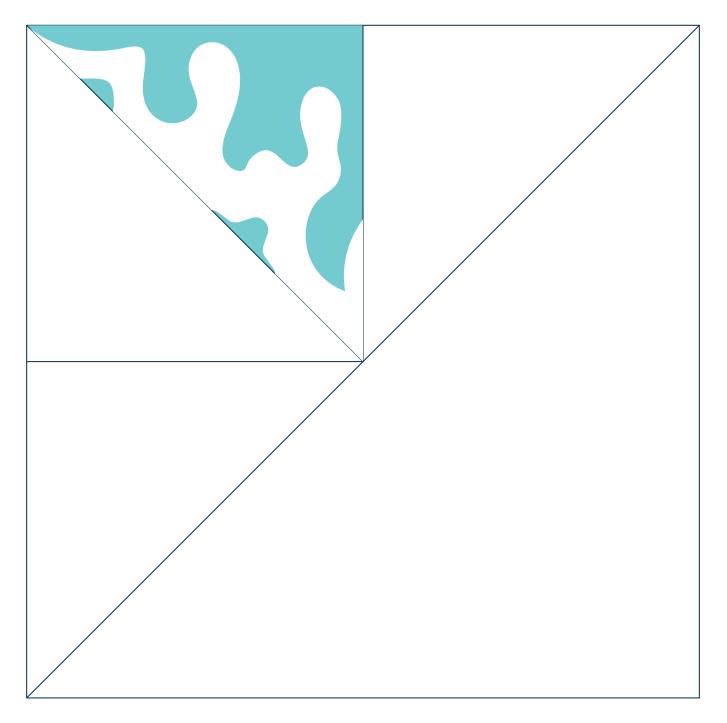

# Adult Snowflake Template

#### INSTRUCTIONS

- 1 Cut out the square from the template
- 2 Fold diagonally in half this will make a triangle
- **3** Fold in half to get a smaller triangle
- 4 Fold the left section **back**

- 5 Fold the right section **back**
- 6 Cut away the blue area
- 7 Unfold the paper to reveal the snowflake
- 8 Add glitter and/or color in!