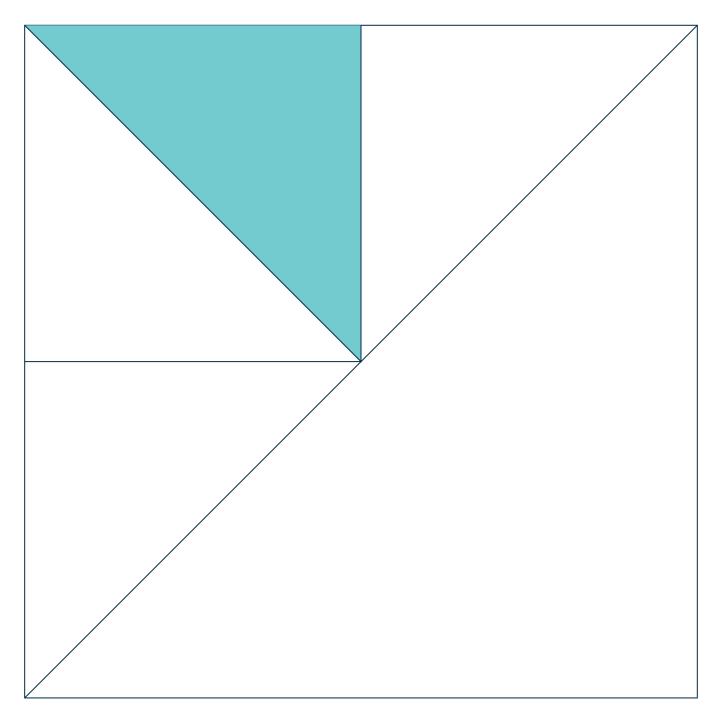

## DIY Snowflake Template

#### INSTRUCTIONS

- 1 Cut out the square from the template
- 2 Fold diagonally in half this will make a triangle
- **3** Fold in half to get a smaller triangle
- 4 Fold the left section **back**

- 5 Fold the right section **back**
- 6 Draw your own shape!
- 7 Cut away the non-drawn area
- 8 Unfold the paper to reveal the snowflake!