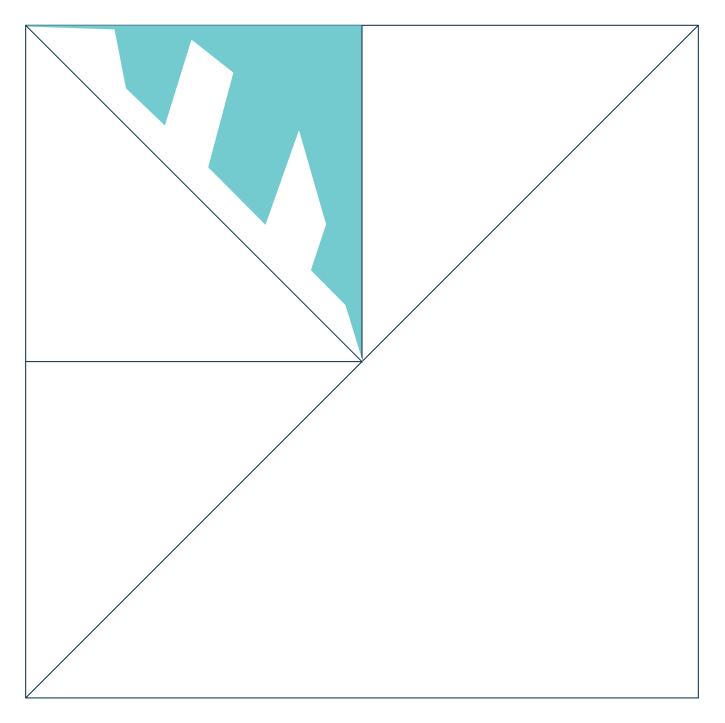

# Child Snowflake Template

#### INSTRUCTIONS

- 1 Cut out the square from the template
- 2 Fold diagonally in half this will make a triangle
- **3** Fold in half to get a smaller triangle
- 4 Fold the left section **back**

- 5 Fold the right section **back**
- 6 Cut away the blue area
- 7 Unfold the paper to reveal the snowflake
- 8 Add glitter and/or color in!